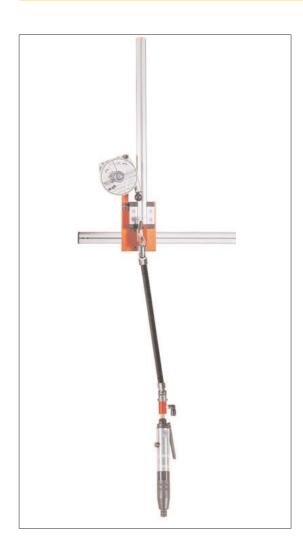

### **EZ-Slider**

#### **Sliding Torque Arms**

An ideal ergonomic solution for multi-tool applications such as a moving production and assembly line where balancers are fixed to a trolley system.

Provides the same flexibility and comfort of a balancer.

Arm is crafted with a lightweight durable carbon fiber.

Easy to install and improves operator comfort and productivity.

Requires little space and doesn't disrupt production flow.

Mountable with a standard rail system, aluminum extrusion or existing work station.

Horizontal Linear Guide Bush allows the Slider arm to travel horizontally on a production floor. Multiple Slider arms can be mounted to it.

X & Y axis mobility with the EZ-Slider

|              |        |         | Max<br>Torque |               | Max<br>Vertical | Max<br>Balancer | List       |      |
|--------------|--------|---------|---------------|---------------|-----------------|-----------------|------------|------|
| Model        | Item # | lbft.ft | N.m           | Clamp<br>Dia. | Stroke          | Capacity        | Price      | Code |
| EZ-Slider 8  | 260101 | 5.9     | 8             | *             | 17 3/4"         | 3.3 lbs         | \$765.00   | С    |
| EZ-Slider 15 | 260102 | 11      | 15            | *             | 17 3/4"         | 3.3 lbs         | \$855.00   | С    |
| EZ-Slider 40 | 260129 | 29.5    | 40            | 1 - 2"        | 16 1/2"         | 17.6 lbs        | \$2,378.00 | С    |
| EZ-Slider 80 | 260130 | 59      | 80            | 1 - 2"        | 16 1/2"         | 22 lbs          | \$3,779.00 | С    |