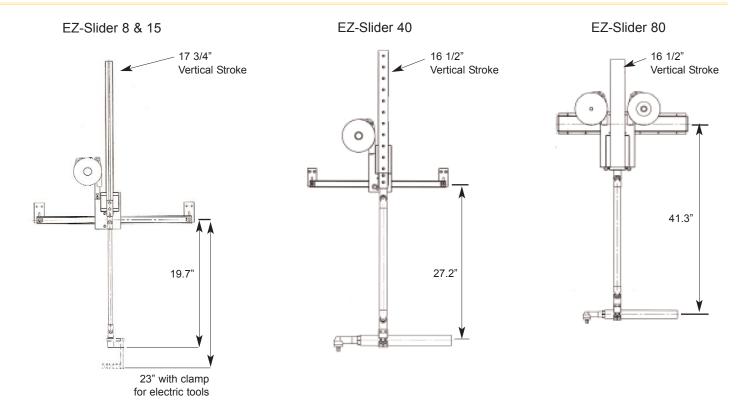

Horizontal Linear Guide Bush allows the Slider arm to travel horizontally on a production floor. Multiple Slider arms can be mounted to it.

X & Y axis mobility with the EZ-Slider

|              |        |         | Max<br>Torque |               | Max<br>Vertical | Max<br>Balancer | List       |      |
|--------------|--------|---------|---------------|---------------|-----------------|-----------------|------------|------|
| Model        | Item # | lbft.ft | N.m           | Clamp<br>Dia. | Stroke          | Capacity        | Price      | Code |
| EZ-Slider 8  | 260101 | 5.9     | 8             | *             | 17 3/4"         | 3.3 lbs         | \$765.00   | С    |
| EZ-Slider 15 | 260102 | 11      | 15            | *             | 17 3/4"         | 3.3 lbs         | \$855.00   | С    |
| EZ-Slider 40 | 260129 | 29.5    | 40            | 1 - 2"        | 16 1/2"         | 17.6 lbs        | \$2,378.00 | С    |
| EZ-Slider 80 | 260130 | 59      | 80            | 1 - 2"        | 16 1/2"         | 22 lbs          | \$3,779.00 | С    |

Note: \* The EZ-Slider 8 & 15 comes with a standard 3/8" air fitting. An Electric tool clamp is sold separately