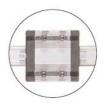

#### **Horizontal Linear Guide Bush**

Allows the Slider arm the freedom to travel horizontally (side to side) on a production floor. The Horizontal Linear Guide Bush connects to a standard rail system, aluminum extrusion or existing overhead system and is available in a variety of lengths. The EZ-Slider mounts onto the "Carriage." Each

Horizontal Linear Guide Bush includes one Carriage. Additional Carriages can be purchased separately. Multiple Carriages can be added to the Horizontal Linear Guide Bush, which allows for multiple Slider arms to be used freely on a rail system.